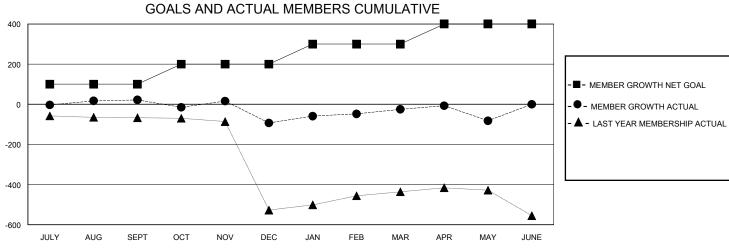

## District 318 B

Results as of: 5/31/2020

| GMT:                  |               | GMT CA    |               |                       |                       |                         |                                                    |  |
|-----------------------|---------------|-----------|---------------|-----------------------|-----------------------|-------------------------|----------------------------------------------------|--|
|                       | Club          | s         |               | Members               |                       |                         |                                                    |  |
| RESULTS FOR 2019-2020 |               |           |               | RESULTS FOR 2019-2020 |                       |                         |                                                    |  |
| QUARTER               | NEW CLUB GOAL | NEW CLUBS | DROPPED CLUBS | QUARTER MEMB          | ER GROWTH NET<br>GOAL | MEMBER GROWTH<br>ACTUAL | DROPPED<br>MEMBERS ACTUAL<br>(including transfers) |  |
| JULY/AUG/SEPT         | 6             | 1         | 0             | JULY/AUG/SEPT         | 100                   | 123                     | 69                                                 |  |
| OCT/NOV/DEC           | 3             | 2         | 2             | OCT/NOV/DEC           | 100                   | 63                      | 177                                                |  |
| JAN/FEB/MAR           | 3             | 3         | 0             | JAN/FEB/MAR           | 100                   | 137                     | 64                                                 |  |
| APR/MAY/JUNE          | 3             | 1         | 0             | APR/MAY/JUNE          | 100                   | 30                      | 87                                                 |  |