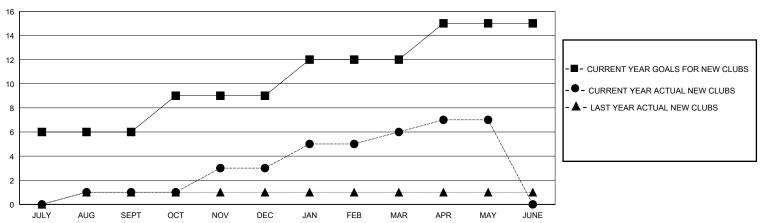

## District 318 B

Results as of: 5/31/2020

| GMT:                  |               | GMT CA    |               |                       |                       |                         |                                                    |  |
|-----------------------|---------------|-----------|---------------|-----------------------|-----------------------|-------------------------|----------------------------------------------------|--|
|                       | Club          | s         |               | Members               |                       |                         |                                                    |  |
| RESULTS FOR 2019-2020 |               |           |               | RESULTS FOR 2019-2020 |                       |                         |                                                    |  |
| QUARTER               | NEW CLUB GOAL | NEW CLUBS | DROPPED CLUBS | QUARTER MEMB          | ER GROWTH NET<br>GOAL | MEMBER GROWTH<br>ACTUAL | DROPPED<br>MEMBERS ACTUAL<br>(including transfers) |  |
| JULY/AUG/SEPT         | 6             | 1         | 0             | JULY/AUG/SEPT         | 100                   | 123                     | 69                                                 |  |
| OCT/NOV/DEC           | 3             | 2         | 2             | OCT/NOV/DEC           | 100                   | 63                      | 177                                                |  |
| JAN/FEB/MAR           | 3             | 3         | 0             | JAN/FEB/MAR           | 100                   | 137                     | 64                                                 |  |
| APR/MAY/JUNE          | 3             | 1         | 0             | APR/MAY/JUNE          | 100                   | 30                      | 87                                                 |  |

## GOALS AND ACTUAL NEW CLUBS CUMULATIVE

| DROPPED CLUBS: 2  |     | 51 CLUBS OF 124 ADDED 1 OR MORE | GENDER DISTRIBUTION             |                |     |
|-------------------|-----|---------------------------------|---------------------------------|----------------|-----|
|                   |     | NEW MEMBERS                     | MALE                            | 3,238 (85.96%) |     |
|                   |     |                                 | FEMALE                          | 529 (14.04%)   |     |
| DROPPED MEMBERS   |     |                                 |                                 |                |     |
| DECEASED          | 19  | CLICK HERE FOR CUMULATIVE       | TOTAL FAMILY UNIT MEMBERS       |                | 919 |
| CLUB CANCELLED 60 |     | MEMBERSHIP DATA                 |                                 |                | 470 |
| OTHER             | 318 |                                 | FAMILY MEMBERS PAYING HALF DUES |                | 472 |
| TOTAL             | 397 |                                 | 5020                            |                |     |